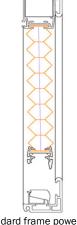

Standard frame powered **AO types only** (see note 2) vertical mounting only.

| Votes |  |  |  |
|-------|--|--|--|
|       |  |  |  |
|       |  |  |  |
|       |  |  |  |
|       |  |  |  |
|       |  |  |  |