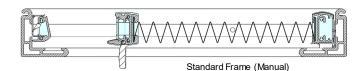

Standard frame powered **AO types only** (see note 2) vertical mounting only.

| Votes |  |  |  |
|-------|--|--|--|
|       |  |  |  |
|       |  |  |  |
|       |  |  |  |
|       |  |  |  |
|       |  |  |  |