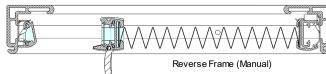

Standard frame powered **AO types only** (see note 2) vertical mounting only.

| Votes |  |  |  |
|-------|--|--|--|
|       |  |  |  |
|       |  |  |  |
|       |  |  |  |
|       |  |  |  |
|       |  |  |  |