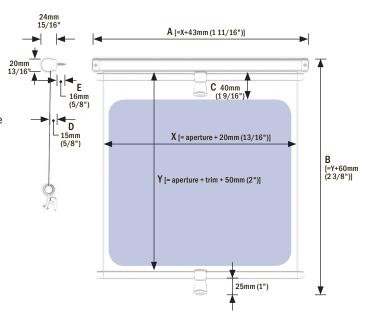

## Measuring guide

- Measure both the width and height of the aperture and any trim.

  20mm
  13/16 The width of the blind fabric (X) is defined as the width of the aperture plus 10mm (3/8"). The height of the blind fabric (Y) is defined as the height of the aperture and any trim plus 50mm (2"). Ideally the blind will be positioned so that, when stowed, the pull down bar and mini grip will be clear of the hatch or portlight and any trim (C).
- Ensure that you have sufficient space around the aperture to accommodate the overall size of the Portshade both vertically and horizontally (A/B). This area is to be free from obstructions and away from any heat sources.
- Match the blind fabric X and Y measurements with the list of available sizes below. Always choose a larger size if unsure.
- Note the Portshade has a trim clearance of 15mm (5/8") (D). The product can however be mounted onto raised blocks to increase clearance.
- Ensure that the thickness of the boat structure at the proposed mounting position is deep enough to prevent the fixing screws from breaking through (E).

## **Standard sizes**

| FABRIC DIMENSIONS |                                                                       |  |
|-------------------|-----------------------------------------------------------------------|--|
| X                 | Υ                                                                     |  |
| 340mm (13 3/8")   | 280mm (11")                                                           |  |
| 380mm (15")       | 280mm (11")                                                           |  |
| 460mm (18 1/8")   | 320mm (12 5/8")                                                       |  |
| 660mm (26")       | 320mm (12 5/8")                                                       |  |
| 720mm (28 3/8")   | 320mm (12 5/8")                                                       |  |
|                   | X<br>340mm (13 3/8")<br>380mm (15")<br>460mm (18 1/8")<br>660mm (26") |  |