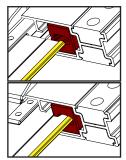

## **Companionway** Fitting Instructions

4. With handle operated, feed hembar into track followed by fabric zip. Note Ensure Headbox and fabric are fitted to both sides evenly.

5. Fit hembar and screw into place on both sides.