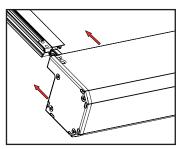

## 1. Fit track to substrate

Ensure Tracks are fitted parallel.

2. Using holes provided screw track into place.

The following steps show how to fit the hember, fabric and Headbox to the tracks, ensure that both side are fiited at the same time.

3. Operate handle to retract brake.

## **Companionway** Fitting Instructions

4. With handle operated, feed hembar into track followed by fabric zip. Note Ensure Headbox and fabric are fitted to both sides evenly.

5. Fit hembar and screw into place on both sides.