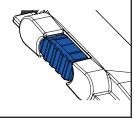

6. Repeat from step 3 for the other Headbox.

7. Once both Headboxes are fitted, Cut cover strip to size anf fit to both tracks.