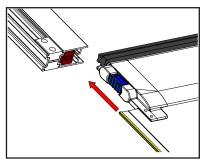

3. Operate handle to retract brake.

## **Companionway** Fitting Instructions

4. With handle operated, feed hembar into track followed by fabric zip. Note Ensure Headbox and fabric are fitted to both sides evenly.

5. Fit hembar and screw into place on both sides.