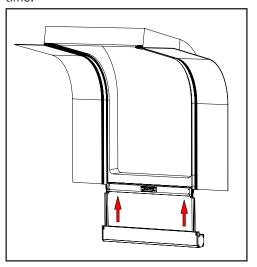

## 1. Fit track to substrate

Ensure Tracks are fitted parallel.

2. Using holes provided screw track into place.

The following steps show how to fit the hember, fabric and Headbox to the tracks, ensure that both side are fiited at the same time.

## **Companionway** Fitting Instructions

4. With handle operated, feed hembar into track followed by fabric zip. Note Ensure Headbox and fabric are fitted to both sides evenly.

5. Fit hembar and screw into place on both sides.