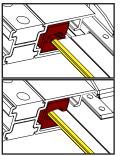

## **Companionway** Fitting Instructions

4. With handle operated, feed hembar into track followed by fabric zip. Note Ensure Headbox and fabric are fitted to both sides evenly.

5. Fit hembar and screw into place on both sides.