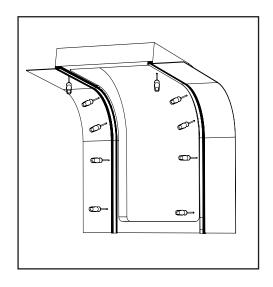

6. Repeat from step 3 for the other Headbox.

7. Once both Headboxes are fitted, Cut cover strip to size anf fit to both tracks.