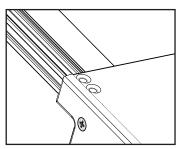

## **Companionway** Fitting Instructions

4. With handle operated, feed hembar into track followed by fabric zip. Note Ensure Headbox and fabric are fitted to both sides evenly.

5. Fit hembar and screw into place on both sides.