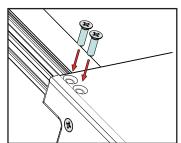

## **Companionway** Fitting Instructions

4. With handle operated, feed hembar into track followed by fabric zip. Note Ensure Headbox and fabric are fitted to both sides evenly.

5. Fit hembar and screw into place on both sides.