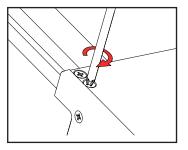

## **Companionway** Fitting Instructions

4. With handle operated, feed hembar into track followed by fabric zip. Note Ensure Headbox and fabric are fitted to both sides evenly.

5. Fit hembar and screw into place on both sides.