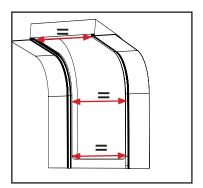

## **Companionway** Fitting Instructions

4. With handle operated, feed hembar into track followed by fabric zip. Note Ensure Headbox and fabric are fitted to both sides evenly.

5. Fit hembar and screw into place on both sides.