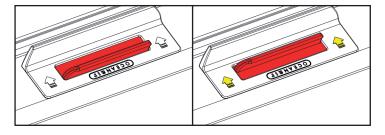

## **Companionway** Fitting Instructions

4. With handle operated, feed hembar into track followed by fabric zip. Note Ensure Headbox and fabric are fitted to both sides evenly.

5. Fit hembar and screw into place on both sides.