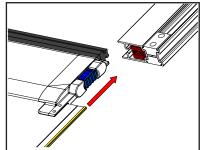

3. Operate handle to retract brake.

## **Companionway** Fitting Instructions

4. With handle operated, feed hembar into track followed by fabric zip. Note Ensure Headbox and fabric are fitted to both sides evenly.

5. Fit hembar and screw into place on both sides.