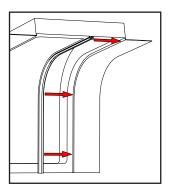

3. Operate handle to retract brake.

## **Companionway** Fitting Instructions

4. With handle operated, feed hembar into track followed by fabric zip. Note Ensure Headbox and fabric are fitted to both sides evenly.

5. Fit hembar and screw into place on both sides.