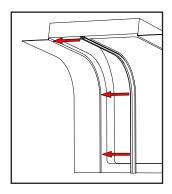

## 1. Fit track to substrate

Ensure Tracks are fitted parallel.

2. Using holes provided screw track into place.

The following steps show how to fit the hember, fabric and Headbox to the tracks, ensure that both side are fiited at the same time.