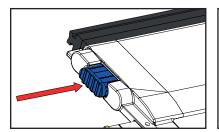

## **^> DOMETIC**Companionway Fitting Instructions

## 1. Fit track to substrate





Ensure Tracks are fitted parallel.



2. Using holes provided screw track into place.



The following steps show how to fit the hember, fabric and Headbox to the tracks, ensure that both side are fiited at the same time.



3. Operate handle to retract brake.







## **Companionway** Fitting Instructions

4. With handle operated, feed hembar into track followed by fabric zip. Note Ensure Headbox and fabric are fitted to both sides evenly.









5. Fit hembar and screw into place on both sides.









6. Repeat from step 3 for the other Headbox.

7. Once both Headboxes are fitted, Cut cover strip to size anf fit to both tracks.