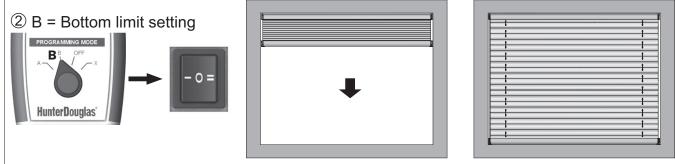

## Limit settings for SKYSOL type AB, DB, DBE, PB

Blind must be down at least 200 mm before setting top limit. Press I or II and hold until the blind stops by itself.

Press II or I until desired bottom limit is reached.

Blind must be down at least 200 mm before setting top limit. Press I or II and hold until the blind stops by itself.

Press II or I until desired bottom limit is reached.

Press and hold I or II until the blind stops by itself in top position.