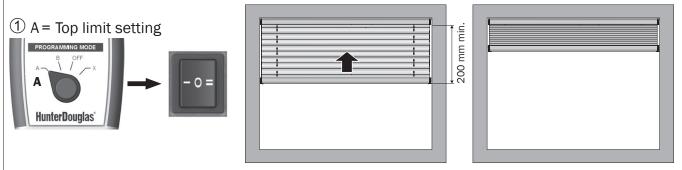

## Limit settings for SKYSOL type AB, DB, DBE, PB

Blind must be down at least 200 mm before setting top limit. Press I or II and hold until the blind stops by itself.

Press II or I until desired bottom limit is reached.

Blind must be down at least 200 mm before setting top limit. Press I or II and hold until the blind stops by itself.

Press II or I until desired bottom limit is reached.

Press and hold I or II until the blind stops by itself in top position.