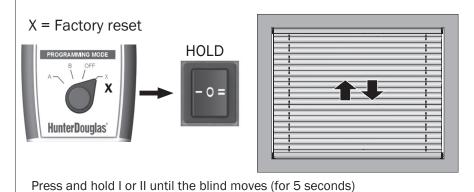

With blind in bottom position, press I or II for 1 second

IMPORTANT; Release button after 1 second

Press and hold I or II until the blind stops by itself in top position.

Press and hold I or II until the blind moves (for 5 seconds)