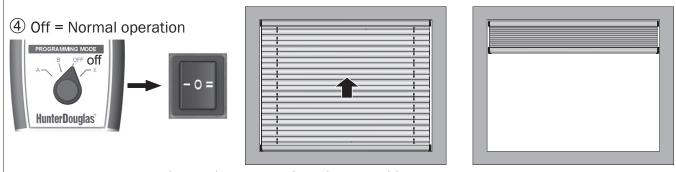

## Limit settings for SKYSOL type AB, DB, DBE, PB

Blind must be down at least 200 mm before setting top limit. Press I or II and hold until the blind stops by itself.

Press II or I until desired bottom limit is reached.

Blind must be down at least 200 mm before setting top limit. Press I or II and hold until the blind stops by itself.

Press II or I until desired bottom limit is reached.

Press and hold I or II until the blind stops by itself in top position.