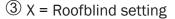

With blind in bottom position, press I or II for 1 second

IMPORTANT; Release button after 1 second

Press and hold I or II until the blind stops by itself in top position.

Press and hold I or II until the blind moves (for 5 seconds)