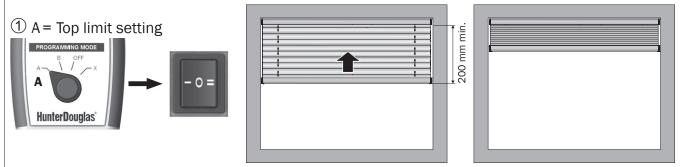

## Limit settings for SKYSOL type AB, DB, DBE, PB

Blind must be down at least 200 mm before setting top limit. Press I or II and hold until the blind stops by itself.

Press II or I until desired bottom limit is reached.

Blind must be down at least 200 mm before setting top limit. Press I or II and hold until the blind stops by itself.

Press II or I until desired bottom limit is reached.

Press and hold I or II until the blind stops by itself in top position.