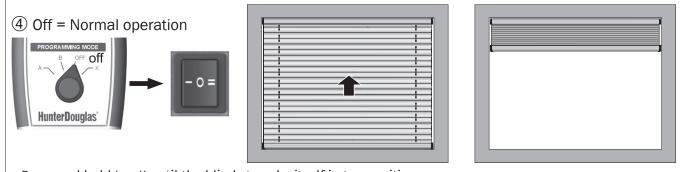

With blind in bottom position, press I or II for 1 second

IMPORTANT; Release button after 1 second

Press and hold I or II until the blind stops by itself in top position.

Press and hold I or II until the blind moves (for 5 seconds)