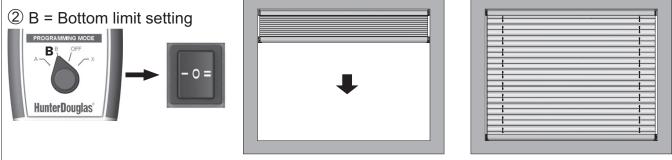

## Limit settings for SKYSOL type AB, DB, DBE, PB

Blind must be down at least 200 mm before setting top limit. Press I or II and hold until the blind stops by itself.

Press II or I until desired bottom limit is reached.

Blind must be down at least 200 mm before setting top limit. Press I or II and hold until the blind stops by itself.

Press II or I until desired bottom limit is reached.

Press and hold I or II until the blind stops by itself in top position.