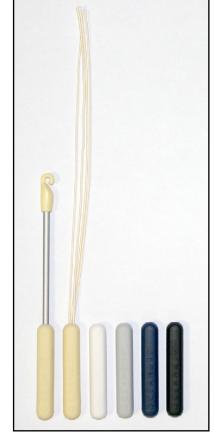

## Wand and pull Information

- Composite wand with alloy anodised shaft and colour matched grip and hook.
- Wand with improved user feel
- Matching pull
- Soft grip
- Matching colours–Vanilla, Grey, White, Black and Blue
- Provided as standard with all Aluminium Venetian blinds.
- Interchangeable with existing Oceanair Venetian blinds
- Standard length 150mm–custom lengths available to order.

Standard colours are as follows

| 16 & 25mm Aluminium Blinds | Oceanair Wand and Pull |
|----------------------------|------------------------|
| BASALT                     | BLACK                  |
| HIGH MIRROR                |                        |
| JET                        |                        |
| PERFORATED JET             |                        |
| SATIN ONYX                 |                        |
| ATLANTIC                   | BLUE                   |
| MIDNIGHT                   |                        |
| PEARL                      | GREY                   |
| SILVER                     |                        |
| SILVER BULLION             |                        |
| BRUSHED BRONZE             | VANILLA                |
| CAPPACCINO                 |                        |
| CHANTILLY                  |                        |
| GOLD BULLION               |                        |
| VANILLA                    |                        |
| BIANCO                     | WHITE                  |
| PERFORATED BIANCO          |                        |
| PORCELAIN                  |                        |