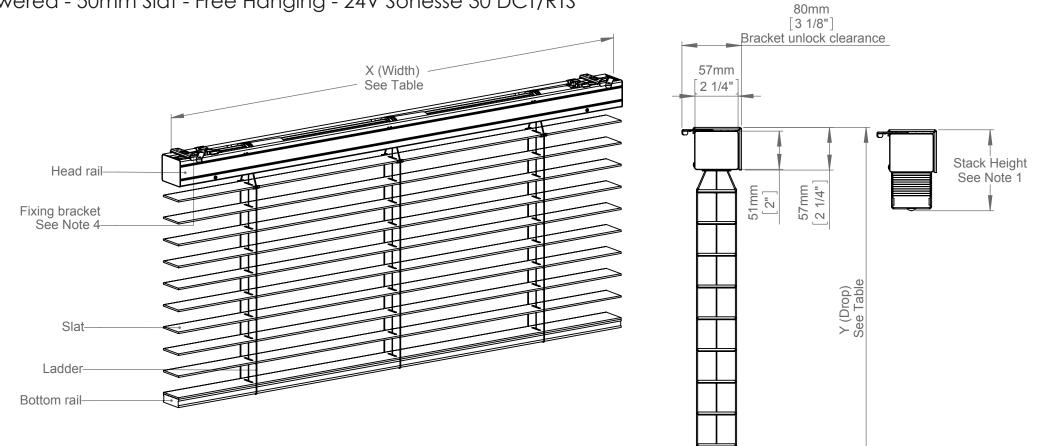

## **∧>** DOMETIC **SKYVENETIAN** WOOD

Powered - 50mm Slat - Free Hanging - 24V Sonesse 30 DCT/RTS

| Fixing brackets suitable for top or face fix |  |
|----------------------------------------------|--|

| X(Width) & Y(Drop) Limits |                   |            |  |
|---------------------------|-------------------|------------|--|
| X (Min)                   | X (Max)           | Y          |  |
| 650mm [25 5/8"]           | 3000mm [118 1/8"] | See Note 2 |  |

Notes:

Refer to Oceanair for further stack height information.
Refer to Oceanair for minimum and maximum drop information.
Motor exit wire can exit either side, please specify.

4 Bracket quantity dependent on width of blind.