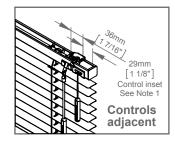

- The position and length of the lift cord and tilt wand can be varied if necessary.
   Refer to Oceanair for further stack height information.
   Refer to Oceanair for minimum and maximum drop information.

- 4 Bracket quantity dependent on width of blind.
  5 Dimensions in millimeters (Imperial equivalents are shown for reference only).