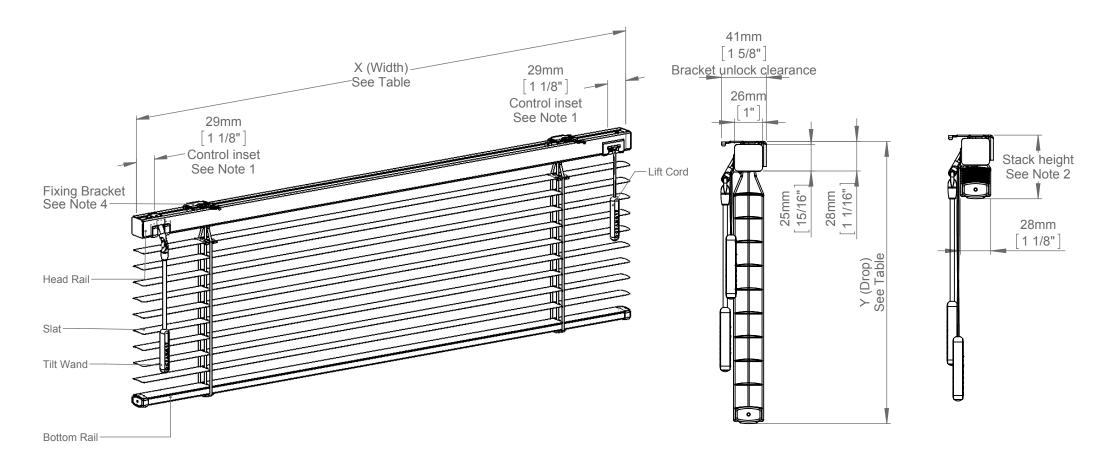

## **^>** DOMETIC **SKYVENETIAN**

**ALUMINIUM** 

Manual - 25mm Slat - Free Hanging - Controls Opposite

| X(Width) & Y(Drop) Limits |               |            |
|---------------------------|---------------|------------|
| X (Min)                   | X (Max)       | Υ          |
| 320mm [12 5/8"]           | 3150mm [124"] | See Note 3 |

- The position and length of the lift cord and tilt wand can be varied if necessary.
   Refer to Oceanair for further stack height information.
   Refer to Oceanair for minimum and maximum drop information.

- 4 Bracket quantity dependent on width of blind.
  5 Dimensions in millimeters (Imperial equivalents are shown for reference only).