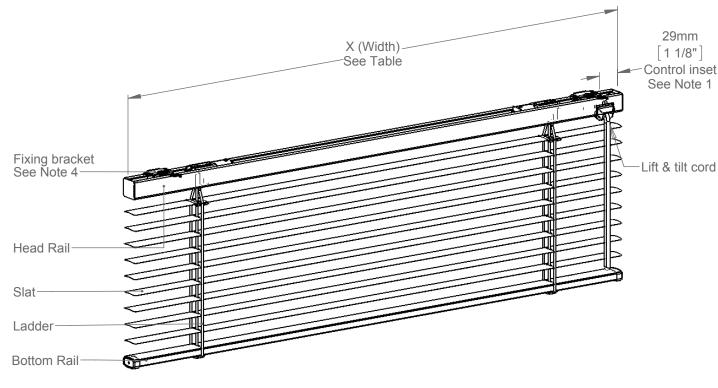

## **^>** DOMETIC **SKYVENETIAN**

ALUMINIUM

Manual - 25mm - Free Hanging - Mono Command

41mm

Fixing brackets suitable for top or face fix

| X(Width) & Y(Drop) Limits |               |            |
|---------------------------|---------------|------------|
| X (Min)                   | X (Max)       | Υ          |
| 375mm [14 3/4"]           | 3150mm [124"] | See Note 3 |

- The position of the lift cord can be varied if necessary.
  Refer to Oceanair for further stack height information.
  Refer to Oceanair for minimum and maximum drop information.
  Bracket quantity dependent on width of blind.
  Dimensions in millimeters (Imperial equivalents are shown for reference only).