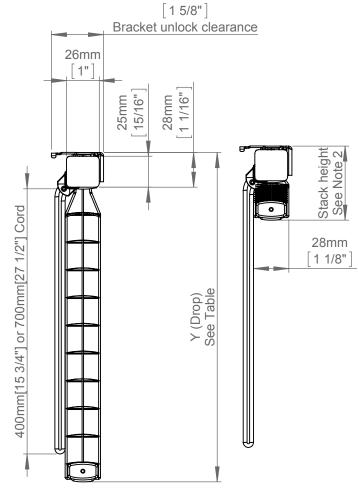

- The position of the lift cord can be varied if necessary.
  Refer to Oceanair for further stack height information.
  Refer to Oceanair for minimum and maximum drop information.
  Bracket quantity dependent on width of blind.
  Dimensions in millimeters (Imperial equivalents are shown for reference only).