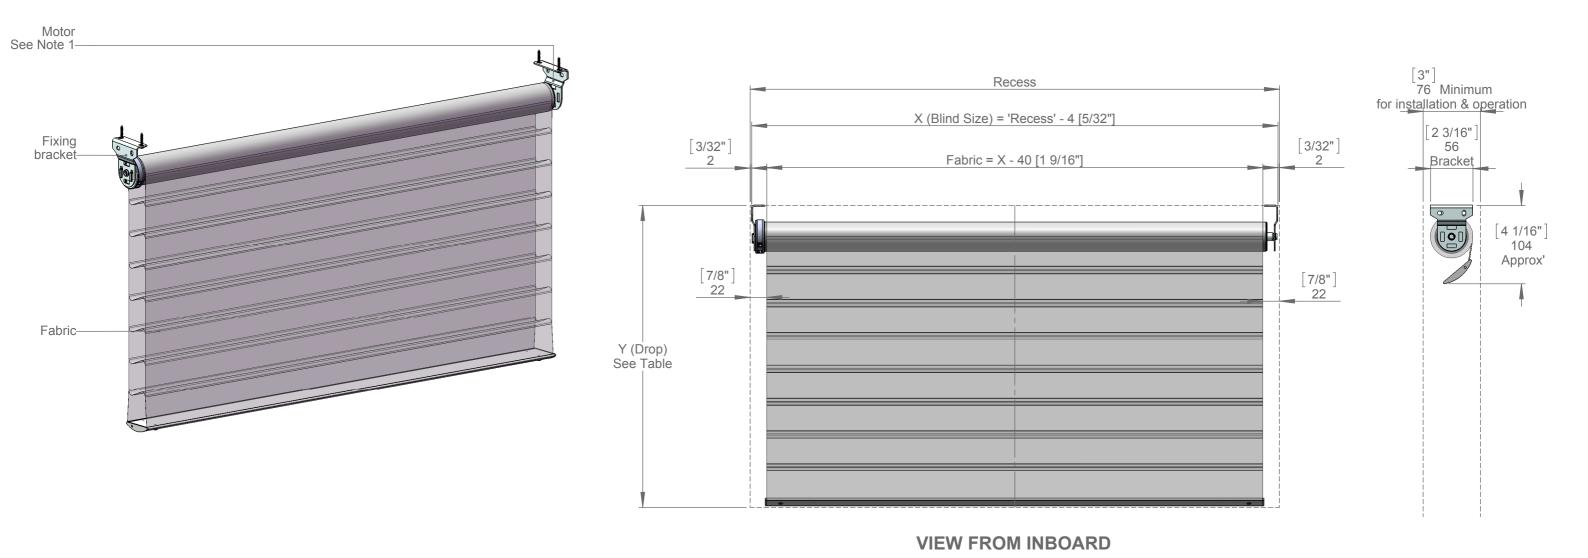

## **SKYVIEW** - Powered - Somfy Sonesse 30 - Free hanging

| X(Width) & Y(Drop) Limits |                 |               |                 |
|---------------------------|-----------------|---------------|-----------------|
| X (Min)                   | X (Max)         | Y (Min)       | Y (Max)         |
| 430 [16 15/16"]           | 3000 [118 1/8"] | 400 [15 3/4"] | 3000 [118 1/8"] |

- Notes:

  1 Motor exit wire can exit either side, please specify.

  2 Allow sufficient space for installation.

  3 Discretions in millimeters (Imperial equivalents are
- 3 Dimensions in millimeters (Imperial equivalents are shown for references only).
  4 Oceanair reserves the right to modify or change dimensions and specifications without prior notice.