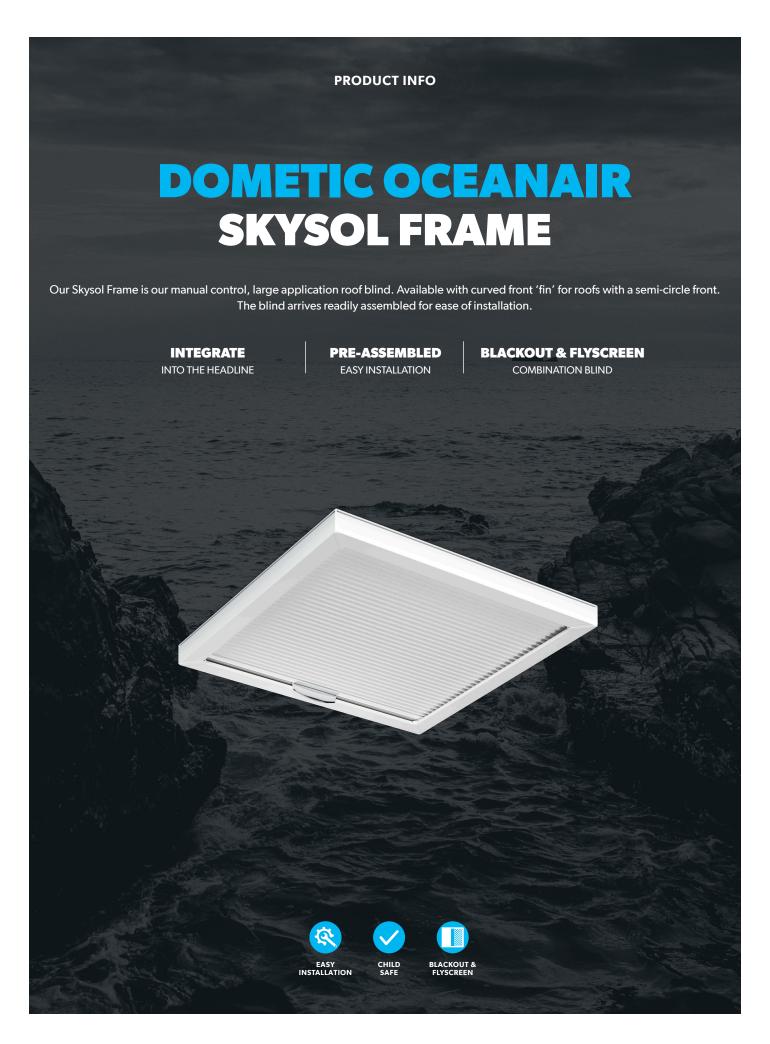

## IDEAL FOR SMALL AND MEDIUM SIZED SUNROOFS

The Dometic Oceanair Skysol Frame is engineered to solve the challenges of shading small to medium-sized sunroofs. This elegant blind is custom designed to suit your exact needs. Pre-assembled within a rectangular frame for ease of installation and added-strength, Skysol Frame provides essential overhead shading from direct sunlight, controlling cabin light and temperature. Discrete cording supports the fabric whilst also leaving a completely clear, unobstructed aperture.

## BENEFITS WITH SKYSOL FRAME

- Discrete cording supports fabric whilst leaving a completely clear aperture
- Pre-assembled, ready to install
- Blackout and flyscreen for temperature and light control, plus insect-free comfort
- Choose from pleated or honeycomb fabrics or use both in the same blind
- Optional shaped 'fins' for curved front recesses commonly found on yachts.
- Flyscreen fabric available