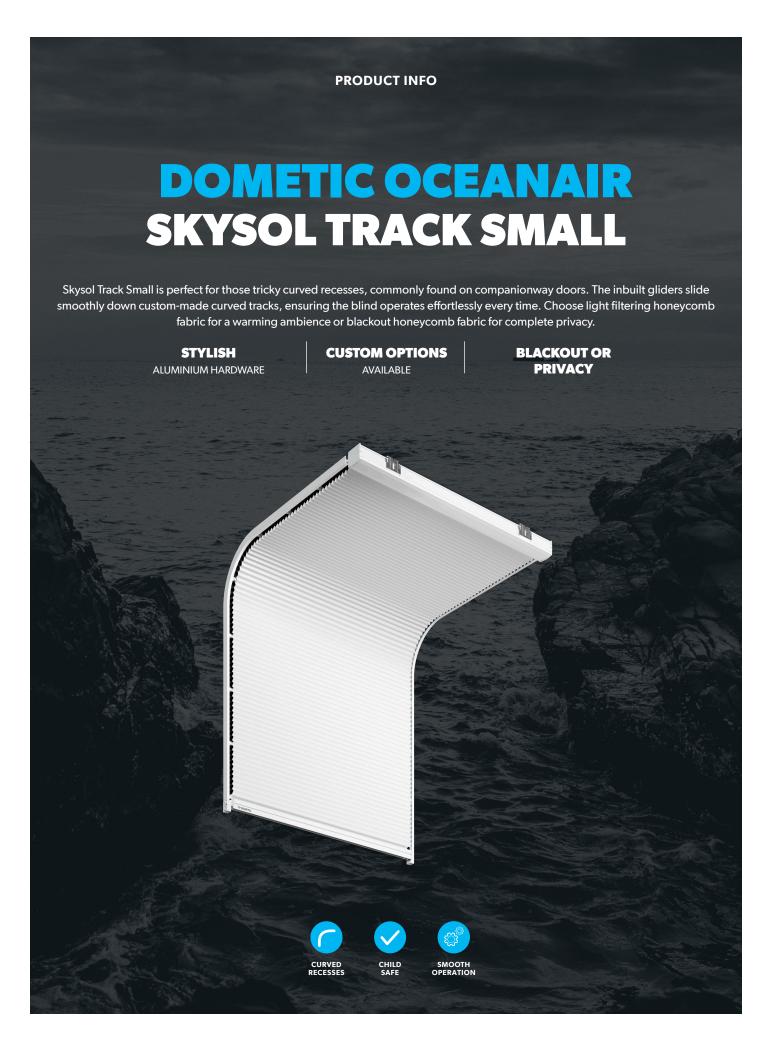

## CUSTOMISED BLIND FOR TRUE CONVENIENCE

Doors and companionways are often forgotten as a point of light and heat entry. With contemporary yacht design increasingly incorporating glass doors, there is a need for blinds to help keep the saloon a cool and comfortable temperature. The Dometic Oceanair Skysol Track small also adds privacy and acts as a separation between the indoor and outdoor space. It can even be used on curved windows. Its powder coated aluminium hardware has a stylish look, while custom-made aluminium tracks make operating the blind smooth and simple.

## BENEFITS WITH SKYSOL TRACK SMALL

- Dual fabric option available to combine privacy and blackout fabrics
- Powder coated aluminium hardware for a stylish finish
- Choice of privacy or blackout honeycomb fabrics
- Moving rail controls the adjustable blind position
- Available with co-ordinating handles
- Suitable for use on curved windows