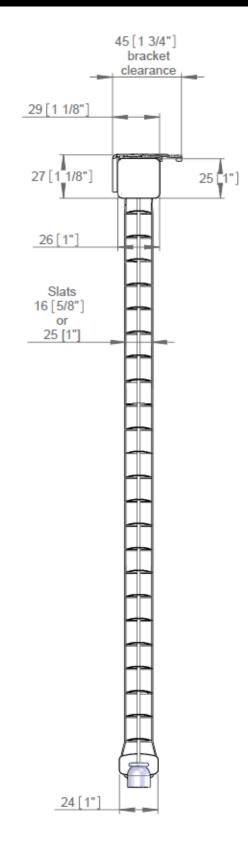

nimum length for the motor mounting rail is 590mm

## Operation

- Blinds may be raise/ lowered and slat tilt via: a) RTS (Radio Remote)
  - b) 5 position manual rocker switch 2 Pole Double Throw



- Voltage 24v DC, stabilized supply
- Maximum current consumption 650 mA (1motor) or 1300mA (2 motors)
- The motor is CE marked
- All units are fitted with an adjustable mechanical stop for the maximum deployed postion.

## Installation Points

- Customer is required to supply a fused terminal box to enable 2 wire connection from the motor and optional control/switch arrangements - see wiring diagram: <u>VENETIAN-Blind Switched Mechanical-Stop.pdf</u>
- Motor mounted in housing rail supplied with 2.5 metre flying lead

See <u>POWERED-ACCESSORIES-Custom-order-form.pdf</u> for control equipment