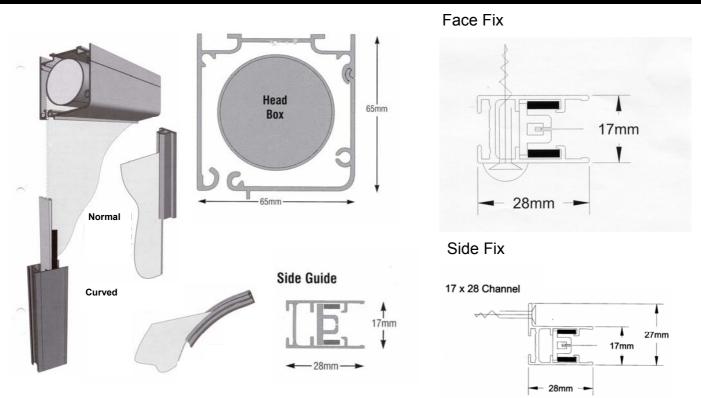

#### General Arrangement Drawing

#### Features

- Neat, efficient and robust top cassette containing cloth, roller and all necessary operating mechanism
- Cloth zips into side channel along its entire length offering complete blackout even in breezy conditions
- Thin two part side guide section, comprising an aluminium outer channel and a uPVC inner channel
- Thin bottom channel guide for the cloth to link into and seal against when blind is drawn
- Standard version operated manually by lifting or lowering the hem bar. Side chain or cord operation available
- The innovative cloth guide system allows for narrow and extra long blinds.
- Powered versions are available: simple control switch or remote control. A 24v DC electric motor is fitted within the head box to give simple and trouble free use

#### Install design points

• Access for maintenance is via a removable front cover