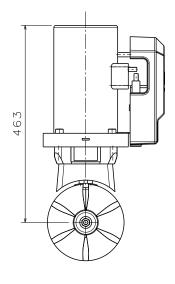

#### Dimensions (mm)

| Model                                                        | ECO-PRO 90                | ECO-PRO 110          | ECO-PRO 130          |
|--------------------------------------------------------------|---------------------------|----------------------|----------------------|
| Code                                                         | 636674                    | 636675               | 636676               |
| Voltage (V)                                                  | 24                        | 24                   | 48                   |
| Thrust (Kg)                                                  | 90                        | 110                  | 130                  |
| Propellers                                                   | Duo                       | Duo                  | Duo                  |
| Power (KW/hp)                                                | 5,3/7,1                   | 6/8                  | 8/10,7               |
| Drive Leg (material)                                         | Composite                 | Composite            | Composite            |
| Tunnel Ø (mm)                                                | 185                       | 185                  | 185                  |
| Boat type                                                    | Boat Length (Feet/Metres) |                      |                      |
| Heavy Displacement High<br>Windage & Cruising                | 28'-35' / 6-10,6m         | 32'-40' / 9,7-12m    | 35'-46' / 10,6-14m   |
| Medium Displacement<br>Medium Windage & Fast<br>Cruising     | 30'-40' / 9-12m           | 36'-48' / 11-14,6m   | 42'-55,5' / 12,8-17m |
| Light Displacement Light<br>Windage & Super Fast<br>Cruising | 33'-46' / 10-14m          | 39'-51' / 11,8-15,5m | 46'-60' / 14-18m     |