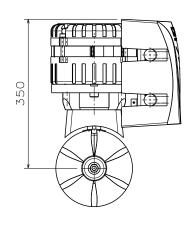

#### Dimensions (mm)

| Model                                                        | ECO-PRO 90                | ECO-PRO 110          | ECO-PRO 130          |
|--------------------------------------------------------------|---------------------------|----------------------|----------------------|
| Code                                                         | 636674                    | 636675               | 636676               |
| Voltage (V)                                                  | 24                        | 24                   | 48                   |
| Thrust (Kg)                                                  | 90                        | 110                  | 130                  |
| Propellers                                                   | Duo                       | Duo                  | Duo                  |
| Power (KW/hp)                                                | 5,3/7,1                   | 6/8                  | 8/10,7               |
| Drive Leg (material)                                         | Composite                 | Composite            | Composite            |
| Tunnel Ø (mm)                                                | 185                       | 185                  | 185                  |
| Boat type                                                    | Boat Length (Feet/Metres) |                      |                      |
| Heavy Displacement High<br>Windage & Cruising                | 28'-35' / 6-10,6m         | 32'-40' / 9,7-12m    | 35'-46' / 10,6-14m   |
| Medium Displacement<br>Medium Windage & Fast<br>Cruising     | 30'-40' / 9-12m           | 36'-48' / 11-14,6m   | 42'-55,5' / 12,8-17m |
| Light Displacement Light<br>Windage & Super Fast<br>Cruising | 33'-46' / 10-14m          | 39'-51' / 11,8-15,5m | 46'-60' / 14-18m     |