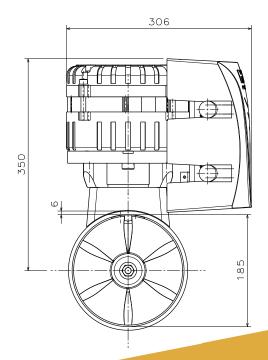

#### Dimensions (mm)

| Model                                                        | ECO-PRO 90                | ECO-PRO 110          | ECO-PRO 130          |
|--------------------------------------------------------------|---------------------------|----------------------|----------------------|
| Code                                                         | 636674                    | 636675               | 636676               |
| Voltage (V)                                                  | 24                        | 24                   | 48                   |
| Thrust (Kg)                                                  | 90                        | 110                  | 130                  |
| Propellers                                                   | Duo                       | Duo                  | Duo                  |
| Power (KW/hp)                                                | 5,3/7,1                   | 6/8                  | 8/10,7               |
| Drive Leg (material)                                         | Composite                 | Composite            | Composite            |
| Tunnel Ø (mm)                                                | 185                       | 185                  | 185                  |
| Boat type                                                    | Boat Length (Feet/Metres) |                      |                      |
| Heavy Displacement High<br>Windage & Cruising                | 28'-35' / 6-10,6m         | 32'-40' / 9,7-12m    | 35'-46' / 10,6-14m   |
| Medium Displacement<br>Medium Windage & Fast<br>Cruising     | 30'-40' / 9-12m           | 36'-48' / 11-14,6m   | 42'-55,5' / 12,8-17m |
| Light Displacement Light<br>Windage & Super Fast<br>Cruising | 33'-46' / 10-14m          | 39'-51' / 11,8-15,5m | 46'-60' / 14-18m     |