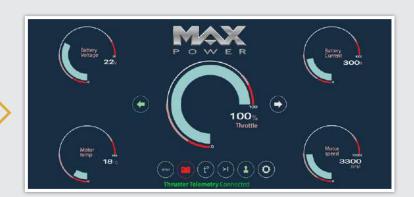

## NEW SERIES



# ECO PROPORTIONAL

www.max-power.com

### NEW SERIES \_\_\_\_

# PROPORTIONAL

- ECO FRIENDLY
- FULLY PROPORTIONAL CONTROL
- UNLIMITED RUNTIME\*
- COMPACT AND LIGHTWEIGHT

### Conventional Thrusters



### **ECO PRO**





\*Until the battery runs out

Made in EU





Longer lifespan and minimised maintenance

Smoother and quieter operation, enhancing safety and comfort of crew and passengers

Eco-friendliness resulting from reduced power consumption

Compatibility and easy integration into existing thrusters

Remote troubleshooting

BACKED BY OUR TEAM OF EXPERTS for installation, maintenance, and repair services

Included

#### **Proportional Joystick**

Precise accuracy with new joystick



#### **Application**

Modern mobile application for monitoring



# **ECO** PROPORTIONAL





#### Dimensions (mm)



| Model                                                        | ECO-PRO 90                | ECO-PRO 110          | ECO-PRO 130          |
|--------------------------------------------------------------|---------------------------|----------------------|----------------------|
| Code                                                         | 636674                    | 636675               | 636676               |
| Voltage (V)                                                  | 24                        | 24                   | 48                   |
| Thrust (Kg)                                                  | 90                        | 110                  | 130                  |
| Propellers