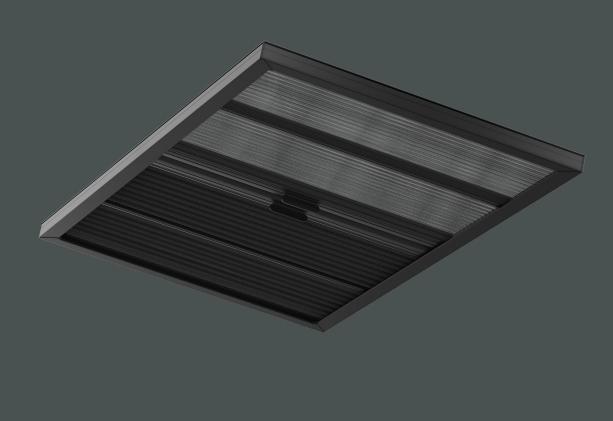

## DOMETIC SKYSOL MANUAL ROOFBLIND

Manual pleated roofblind ideal for larger windows and sunroofs, with the ability have curved or straight track applications

GUIDEWIRE FREE CLEAR APERTURES **DUAL FABRIC OPTION** MULTIPLE SHADING FUNCTIONS CUSTOM FIT SUITED TO YOUR STYLE

## THE IDEAL BLIND FOR LARGE WINDOWS & EXISTING SUNROOFS

A sleek solution crafted specifically for integration within fixed or sliding large sunroofs windows. Unlike traditional blinds, it operates seamlessly without guide wires, offering a clear aperture and tidy appearance. The Skysol Manual Roofblind is adaptable and can be curved to match various window shapes, ensuring a custom fit for your vessel. Featuring a reinforced cross bar, this blind is built for enhanced durability and strength. Its framed structure not only adds stability but also maintains an elegant look.

## Benefits with Dometic Skysol Manual Roofblind

- Integrated within pre-assembled frame for simple installation
- Dual fabric capability for multiple shading function
- No visible guidewires when the blind is stowed
- Robust moving rail, suitable for larger apertures
- Integrates perfectly with marine fixed or sliding sunroofs